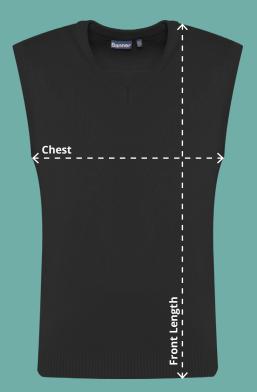

## Chest (At 2cm from under arm)

Measure across the chest at 2cm below the underarm with the garment laid flat.

## **Front Length**

Measure from the side neck point of the shoulder down to the hemline.

Premier L/C Slipover Code: AAAA112031 (1WZ)

| Premier L/C Slipover  |      |     |     |      |     |      |     |     |      |     |     |     |
|-----------------------|------|-----|-----|------|-----|------|-----|-----|------|-----|-----|-----|
| To fit chest (Inches) | 24″  | 26" | 28″ | 30″  | 32″ | 34″  | 36″ | 38″ | 40″  | 42″ | 44″ | 46″ |
| 1/2 Chest (cm)*       | 33.5 | 36  | 39  | 41.5 | 44  | 46.5 | 49  | 52  | 54.5 | 57  | 59  | 61  |
| Front length (cm)     | 43   | 46  | 49  | 52   | 55  | 59   | 63  | 67  | 70   | 72  | 74  | 76  |